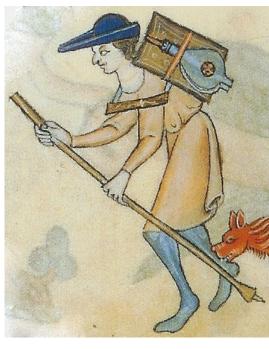

F 110 r Beggar or a pilgrim? Big bag, worn cross body

folio 57v dog with a pilgrim bag

Can't find small images of folios 247v and 261v on Google images. Both are of men wearing cross body bags similar to the above (first is scalloped on the flap, second is not). They are both likely on pilgrimage, but they do not have scallop shells on themselves. They do have walking sticks, one long as above, the other short. The second one wears a cloak, the first is in monastic habit. They can be seen on the online versions of the Decretals, see websites below.