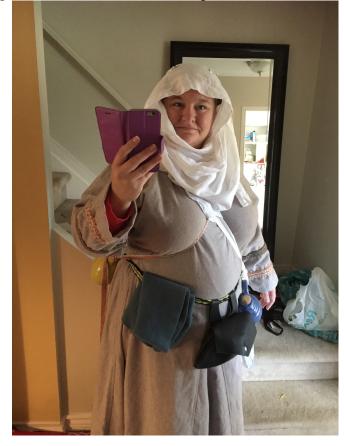

## What is underneath?

picture of my undies and socks Wool socks on feet, cotton socks with toes cut off My favourite swishy cloak picture, taken by a as leg warmers