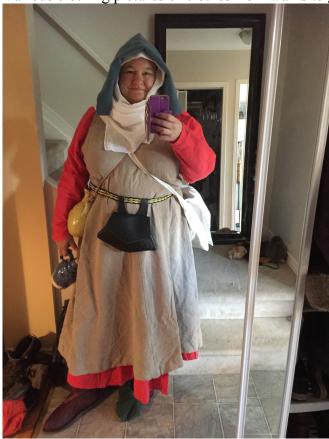

## Manuscript pictures and other clothing pictures

How I normally dress, all from the Luttrell Psalter (England 1330) Folios 166v, 171v, and 163v

I knew I wanted a hood (women don't seem to wear the bycocket hat like the men do), so I looked for those: