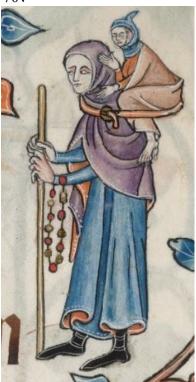

Folio 163 verso again:

Folio 33 recto, pointy hood, more fitted dress.

I looked for Pilgrims and people carrying loads. I decided I didn't want to carry things across the front of my shoulders.

Luttrell Psalter folios 32 r, 53r, 70v