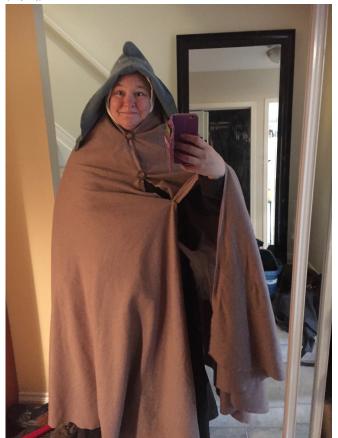

## What is underneath?

picture of my undies and socks Wool socks on feet, cotton socks with toes cut off My favourite swishy cloak picture, taken by a as leg warmers