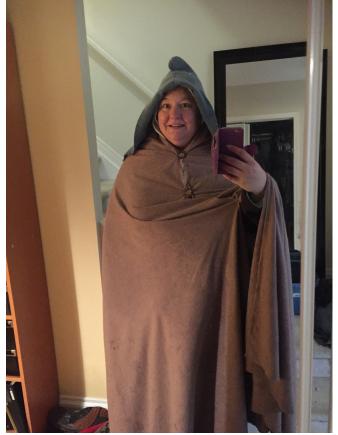

## What is underneath?

picture of my undies and socks Wool socks on feet, cotton socks with toes cut off My favourite swishy cloak picture, taken by a as leg warmers