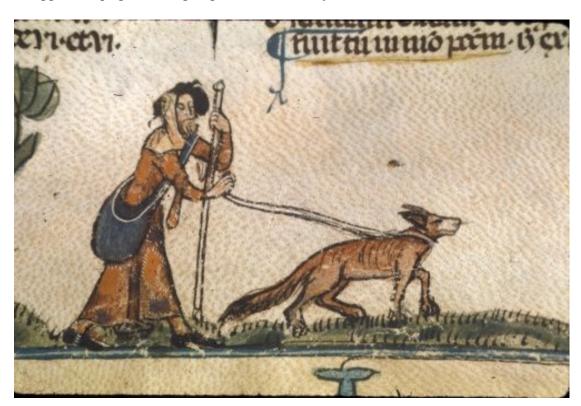

F 110 r Beggar or a pilgrim? Big bag, worn cross body

folio 57v dog with a pilgrim bag

Can't find small images of folios 247v and 261v on Google images. Both are of men wearing cross body bags similar to the above (first is scalloped on the flap, second is not). They are both likely on pilgrimage, but they do not have scallop shells on themselves. They do have walking sticks, one long as above, the other short. The second one wears a cloak, the first is in monastic habit. They can be seen on the online versions of the Decretals, see websites below.