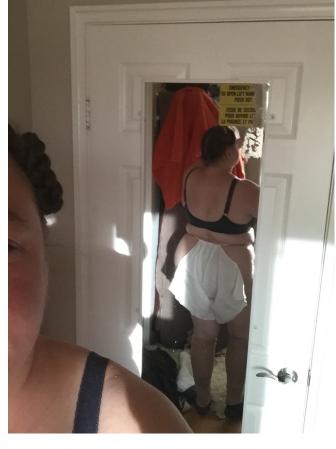

## What is underneath?

picture of my undies and socks Wool socks on feet, cotton socks with toes cut off My favourite swishy cloak picture, taken by a as leg warmers