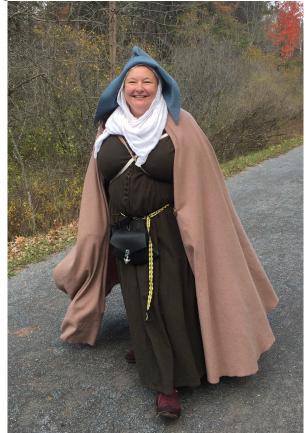

## Manuscript pictures and other clothing pictures

How I normally dress, all from the Luttrell Psalter (England 1330) Folios 166v, 171v, and 163v

I knew I wanted a hood (women don't seem to wear the bycocket hat like the men do), so I looked for those: