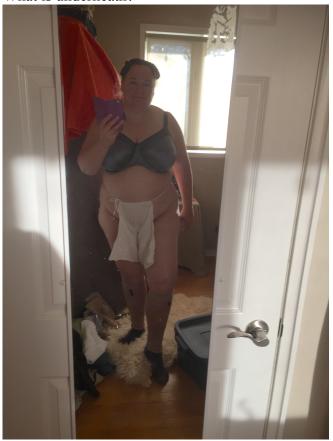

## What is underneath?

picture of my undies and socks Wool socks on feet, cotton socks with toes cut off My favourite swishy cloak picture, taken by a as leg warmers