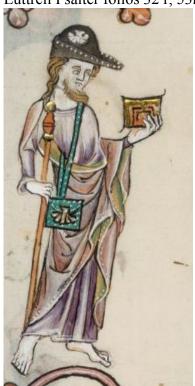

## Manuscript pictures and other clothing pictures

How I normally dress, all from the Luttrell Psalter (England 1330) Folios 166v, 171v, and 163v

I knew I wanted a hood (women don't seem to wear the bycocket hat like the men do), so I looked for those: